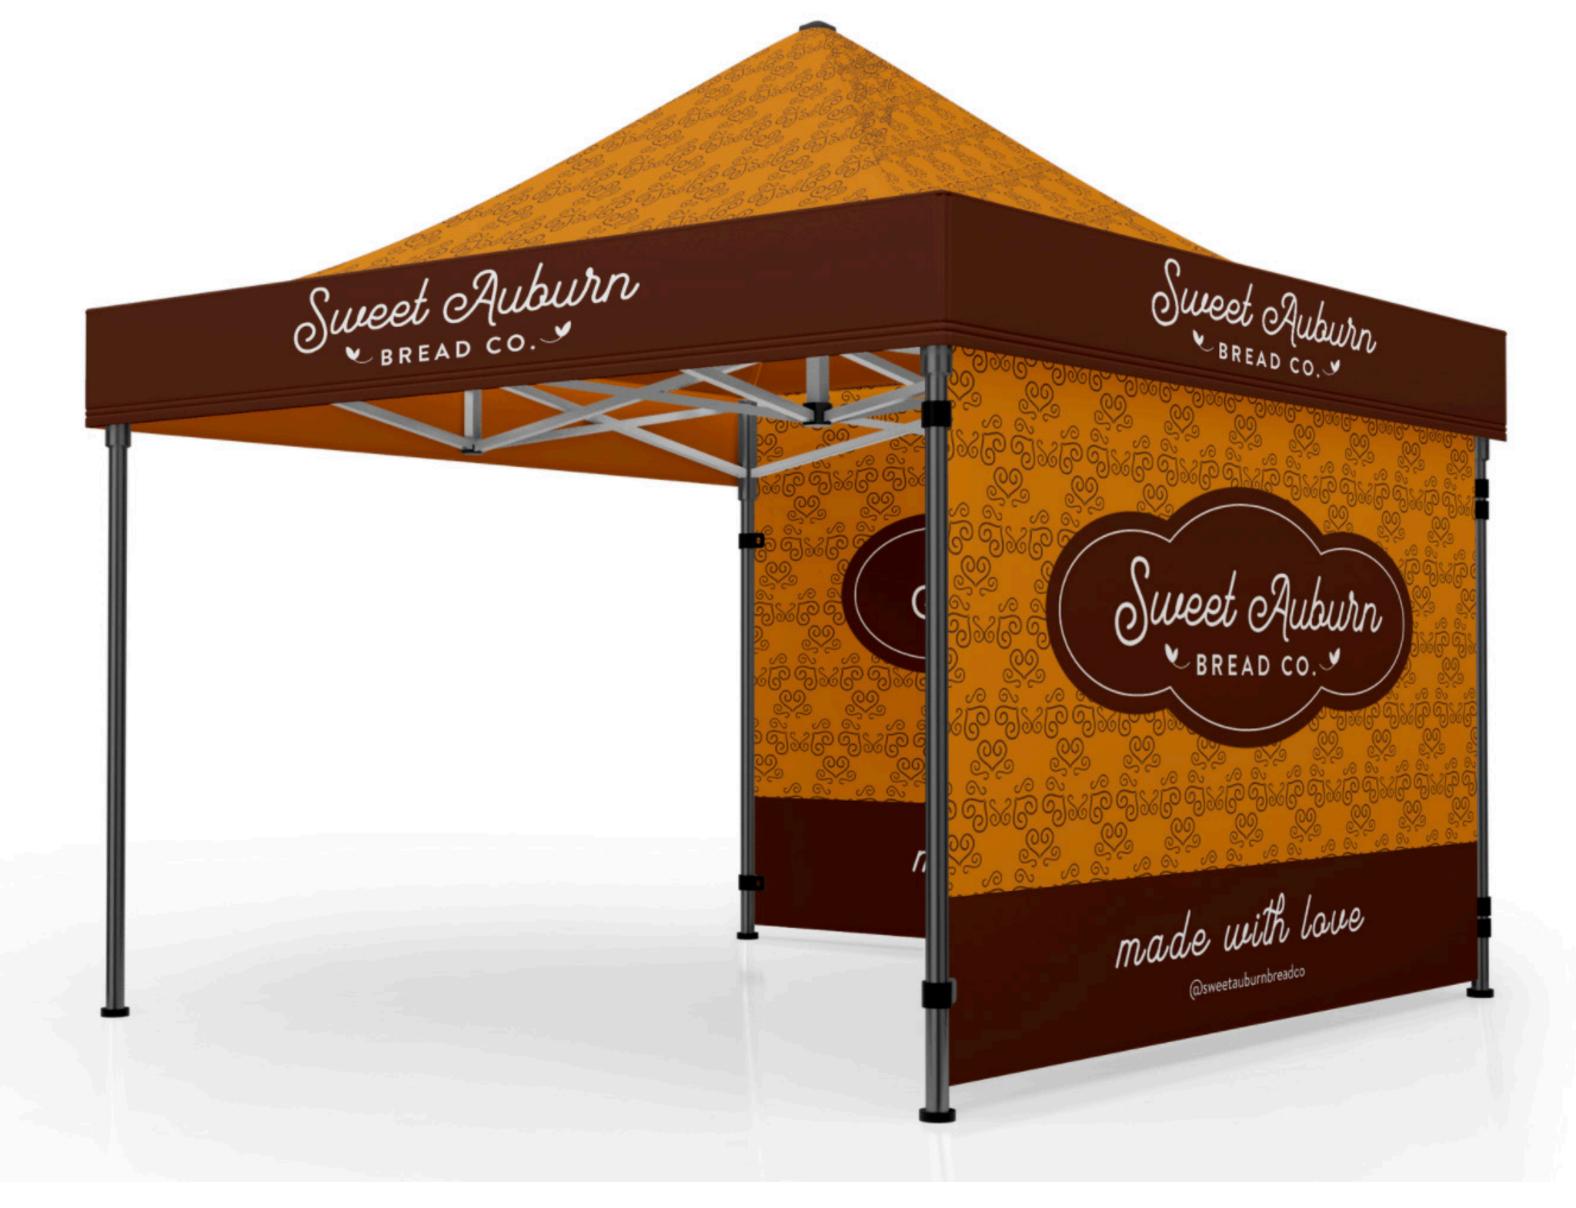

Mark with Color Palette

Client Chosen Mark

Baked Goods

Box

91

Van

Tent 93

Business Cards