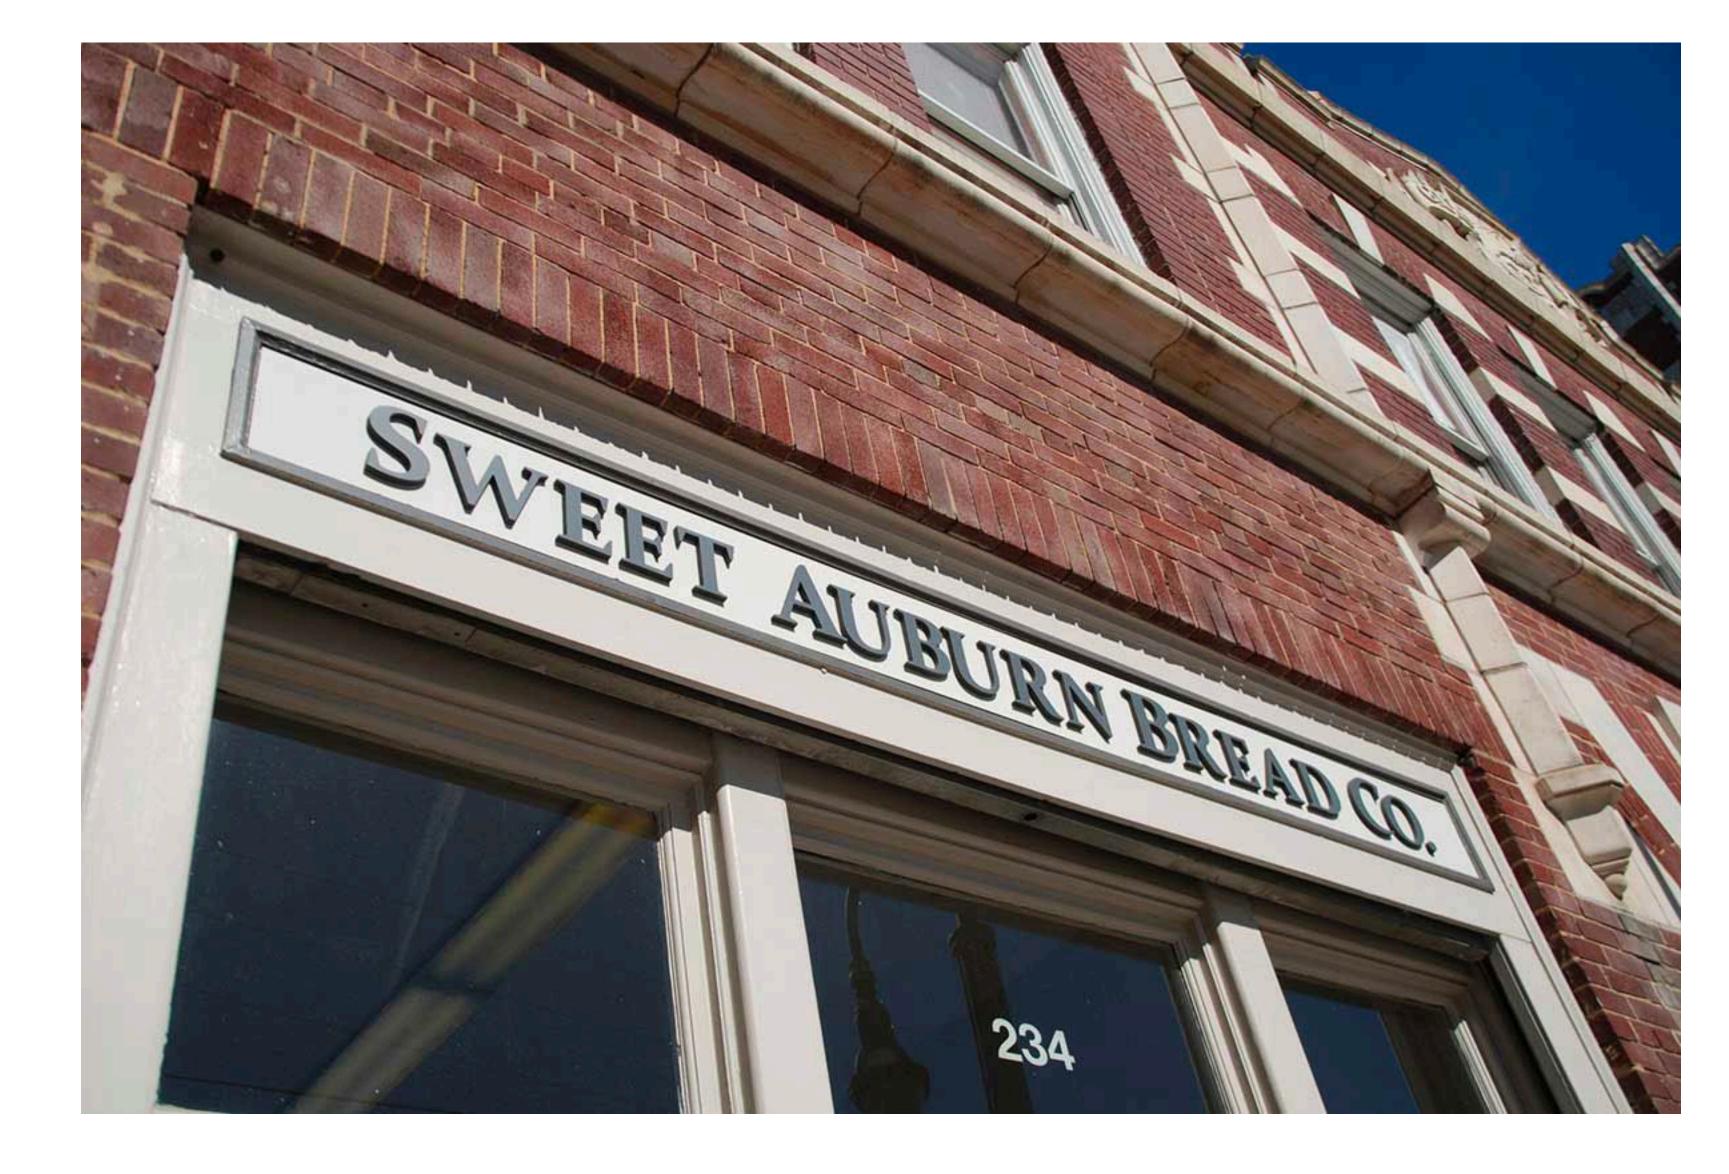

**Introduction** 75

Tiny bakery for breakfast sandwiches & muffins, with glass displays filled with cookies, cake & pie, ran by Chef Sonya and her son Windsor.

Previous Branding

76

Moodboard

**Type Studies** 