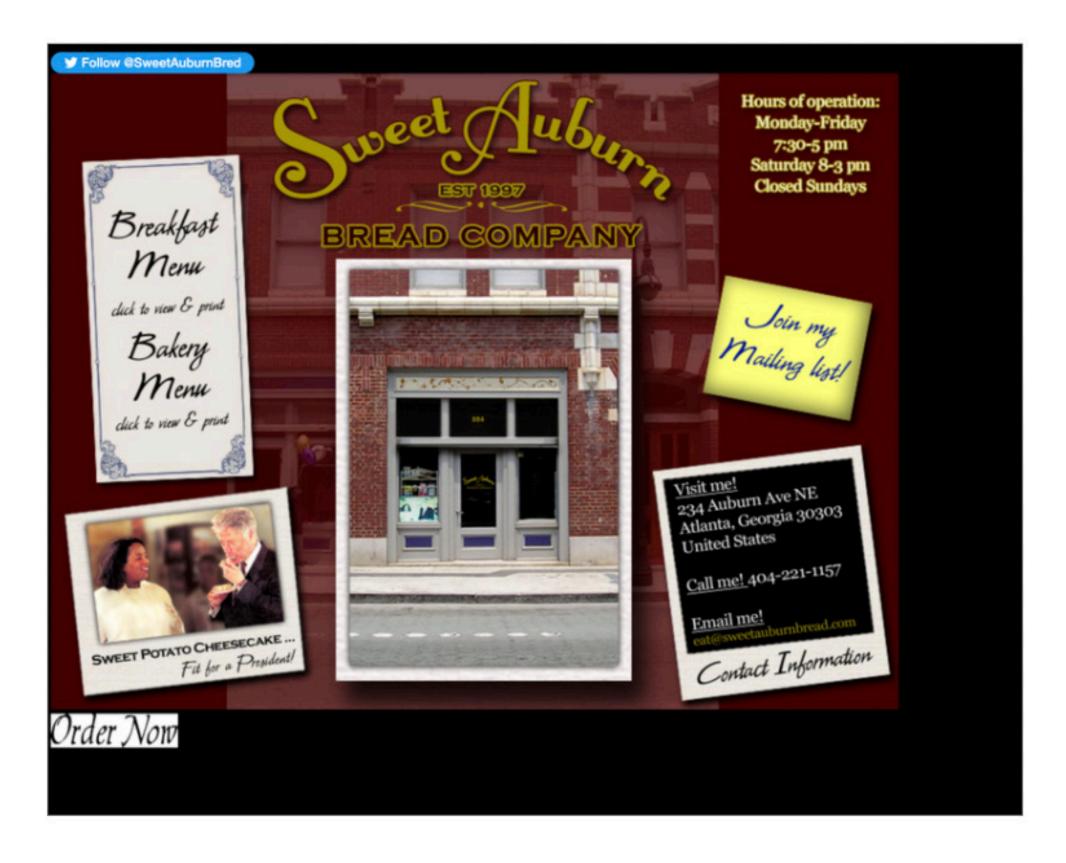

**Introduction** 75

Tiny bakery for breakfast sandwiches & muffins, with glass displays filled with cookies, cake & pie, ran by Chef Sonya and her son Windsor.

Previous Branding

76

Moodboard

**Type Studies** 

Mark - Website

Mark - Website