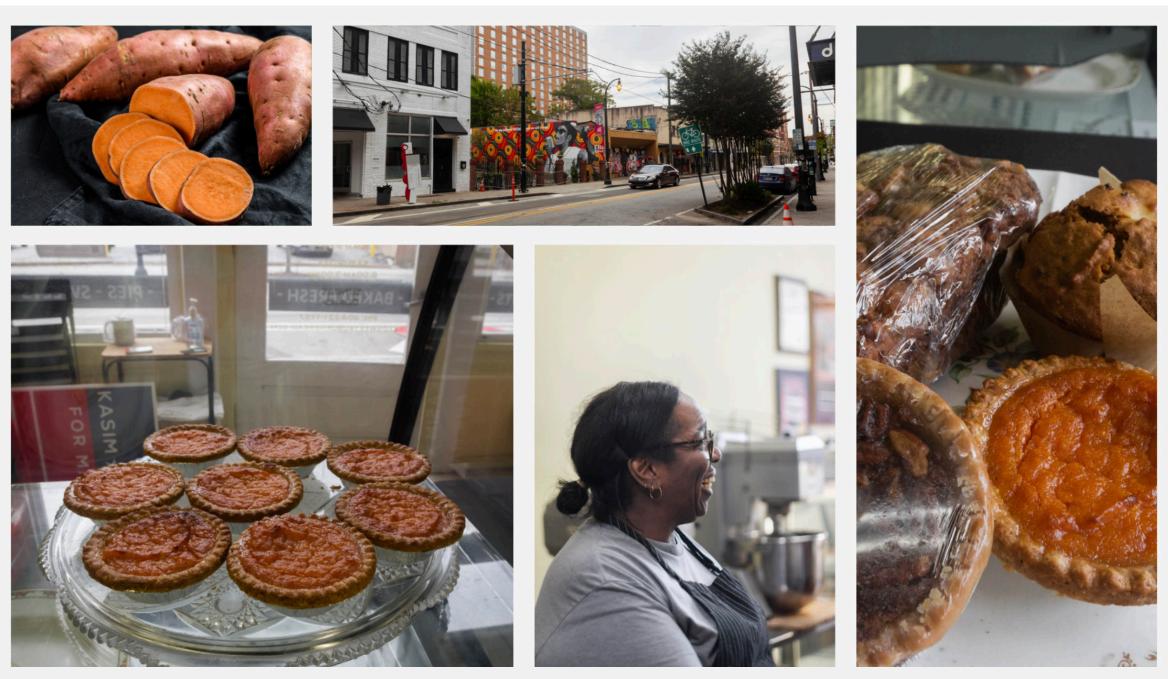

**Introduction** 75

Tiny bakery for breakfast sandwiches & muffins, with glass displays filled with cookies, cake & pie, ran by Chef Sonya and her son Windsor.

Previous Branding

76

Moodboard

**Type Studies** 