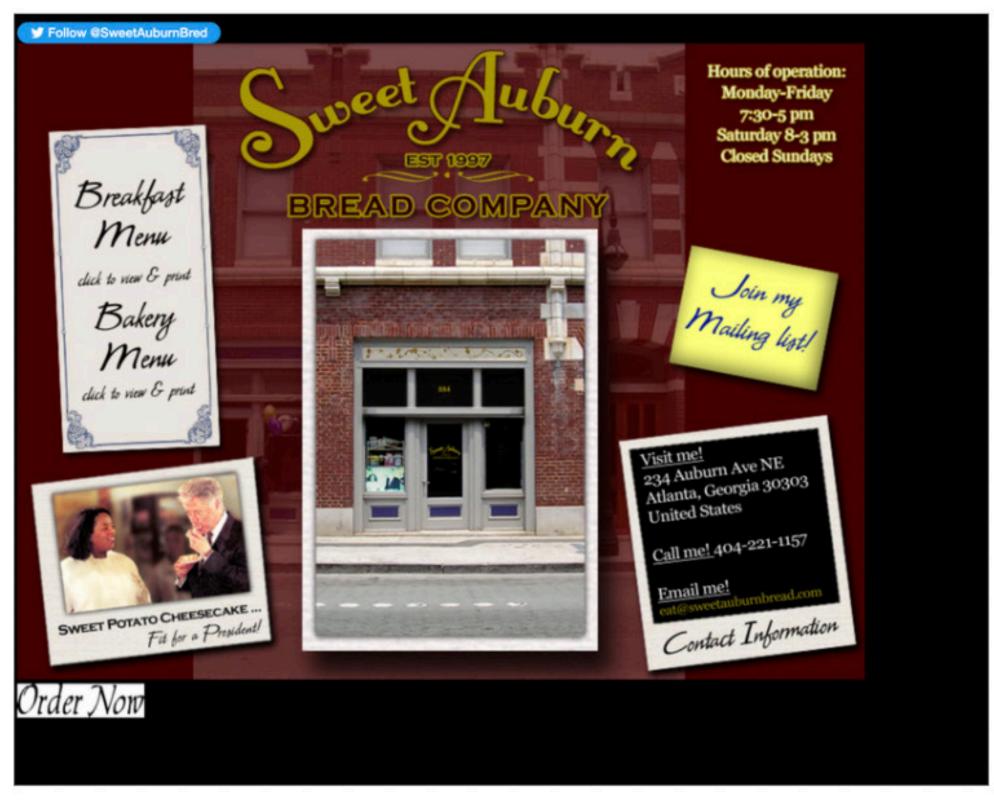

Scratch.

Small Batch From Scratch.

made with love

small batch from scratch **Pattern Studies** 



















Final Pattern



## **Mark Sketches**











Sweet Auburn

Sweet Auburn

Sweet Auburn

Sweet Auburn































Chosen Mark



85

Color Options 86



Mark with Color Palette











Client Chosen Mark





Baked Goods



Box



91

Van



Tent 93



Business Cards

**Sweet Auburn Bread Co** 

Sonya Jones Founder and CEO 404. 805.7992 <sup>C</sup> 234 Auburn Ave NE, Atlanta, GA 30303

404. 805.7992 O 404. 805.7992 F

sweetauburnbread.com

**Sweet Auburn Bread Co** 



Windsor Jones 234 Auburn Ave NE, Atlanta,

Founder and CEO 404. 805.7992 C

404. 805.7992 O 404. 805.7992 F

GA 30303

sweetauburnbread.com



94

Mark - Interior



Mark - Website





Before After

Mark - Website





Mark - Website