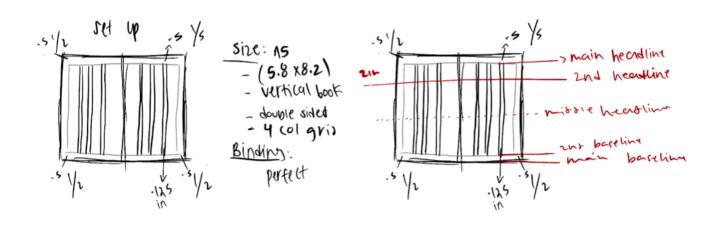

# R/GA BOOK pagination (ideas). - A5 paper size (5.8 × 8.2)

#### Example

- · y col grid · 2 mich hangline · perfect bount · vertical 5-8 x 8-2