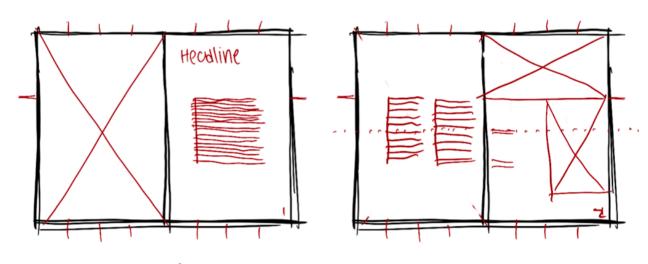

#### Example

- · y col grid · 2 mich hangline · perfect bount · vertical 5-8 x 8-2